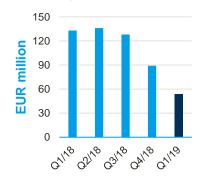

## **Operating cash flow**

## Financial position and cash flow

Operating cash flow amounted to EUR 39 million in the first guarter (EUR 39 million). The decrease in working capital was EUR 32 million, compared to an increase of EUR 61 million in the first quarter of 2018. Inventories amounted to EUR 1,448 million (EUR 1,452 million).