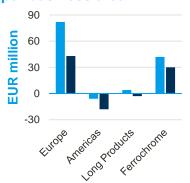

### Group adj. EBITDA

### Highlights in Q1 2019

- Stainless steel deliveries were 621,000 tonnes (644,000 tonnes)1.
- Adjusted EBITDA was EUR 54 million (EUR 133 million).
- EBITDA was EUR 40 million (EUR 140 million).
- Operating cash flow was EUR 39 million (EUR 39 million).
- Net debt increased to EUR 1,370 million (Dec 31, 2018: EUR 1,241 million).
- Gearing was 51.6% (Dec 31, 2018: 45.1%).
- Return on capital employed (ROCE) was 4.3% (Dec 31, 2018: 7.0%).

### Q1 2019 compared to Q1 2018

Outokumpu's sales increased to EUR 1,715 million (EUR 1,671 million). The first-quarter adjusted EBITDA of EUR 54 million was significantly lower than EUR 133 million in the first quarter of 2018 driven particularly by increased graphite electrode and other input costs. Deliveries decreased due to high distributor inventories and softer demand in the Americas and Long Products. Realized base prices decreased as a result of a challenging market in Europe, partly offset by improved pricing and product mix in the Americas. Ferrochrome profitability was negatively impacted by lower contract price and higher costs. The adjusted EBITDA includes a loss of EUR 12 million from currency derivatives. Raw material-related inventory and metal derivative losses were EUR 13 million compared to losses of EUR 5 million in the first guarter of 2018. Other operations and intra-group items' adjusted EBITDA amounted to EUR 1 million (EUR 10 million). Other operations and intra-group items' result includes a EUR -14 million adjustment related to a preliminary settlement between Outokumpu and Thyssenkrupp regarding a tax consolidation claim in Italy, as well as other earlier claims from the merger between Outokumpu and Inoxum.

### Q1 2019 compared to Q4 2018

Outokumpu's sales increased to EUR 1,715 million compared to EUR 1,586 million in the fourth quarter of 2018. Adjusted EBITDA decreased by EUR 35 million to EUR 54 million, primarily due to lower Ferrochrome profitability. In addition, realized stainless steel base prices decreased as a result of lower pricing in Europe and Long Products. These negative impacts were partly offset by seasonally higher deliveries, as well as increased prices in the Americas. Raw material-related inventory and metal derivative losses were EUR 13 million compared to losses of EUR 15 million in the fourth quarter of 2018.