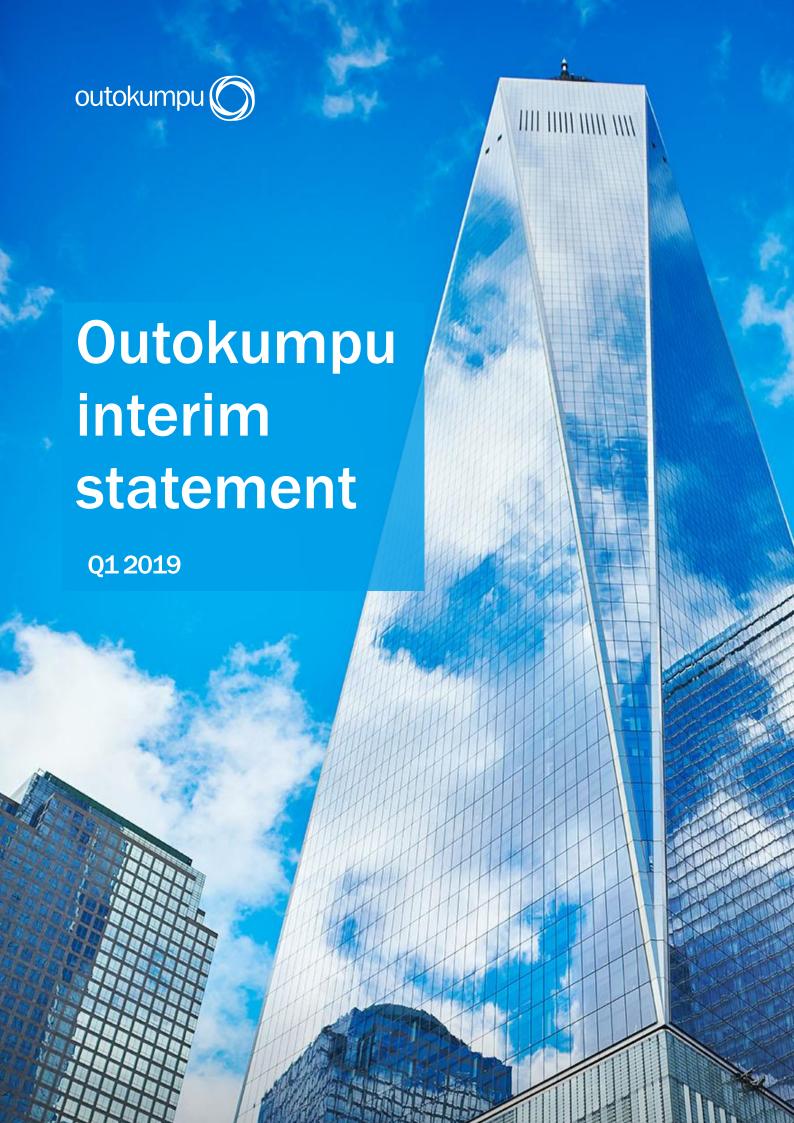

#### Q1/18 Adj. EBITDA per business area Q1/19

### Q1 2019 compared to Q1 2018

Outokumpu's sales increased to EUR 1,715 million (EUR 1,671 million). The first-quarter adjusted EBITDA of EUR 54 million was significantly lower than EUR 133 million in the first quarter of 2018 driven particularly by increased graphite electrode and other input costs. Deliveries decreased due to high distributor inventories and softer demand in the Americas and Long Products. Realized base prices decreased as a result of a challenging market in Europe, partly offset by improved pricing and product mix in the Americas. Ferrochrome profitability was negatively impacted by lower contract price and higher costs. The adjusted EBITDA includes a loss of EUR 12 million from currency derivatives. Raw material-related inventory and metal derivative losses were EUR 13 million compared to losses of EUR 5 million in the first guarter of 2018. Other operations and intra-group items' adjusted EBITDA amounted to EUR 1 million (EUR 10 million). Other operations and intra-group items' result includes a EUR -14 million adjustment related to a preliminary settlement between Outokumpu and Thyssenkrupp regarding a tax consolidation claim in Italy, as well as other earlier claims from the merger between Outokumpu and Inoxum.

### Q1 2019 compared to Q4 2018

Outokumpu's sales increased to EUR 1,715 million compared to EUR 1,586 million in the fourth quarter of 2018. Adjusted EBITDA decreased by EUR 35 million to EUR 54 million, primarily due to lower Ferrochrome profitability. In addition, realized stainless steel base prices decreased as a result of lower pricing in Europe and Long Products. These negative impacts were partly offset by seasonally higher deliveries, as well as increased prices in the Americas. Raw material-related inventory and metal derivative losses were EUR 13 million compared to losses of EUR 15 million in the fourth quarter of 2018.