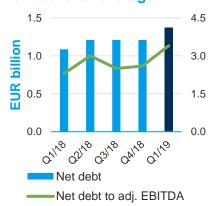

## Net debt and leverage

Net debt increased to EUR 1,370 million compared to EUR 1,241 in December 2018 due to the IFRS 16 implementation impact of EUR 131 million. Gearing increased to 51.6% (December 31, 2018: 45.1%), also largely driven by the IFRS 16 implementation with an impact of 4.7 percentage points.